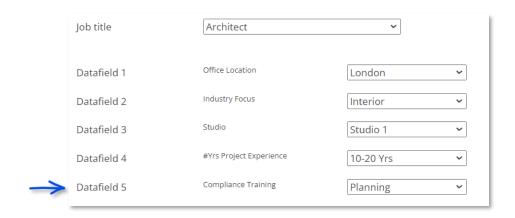

## KnowledgeSmart

- - KnowledgeSmart Repair
    - ✓ User Settings > Data Fields
      - o We fixed an issue with User Datafield 5, which was not retaining updates after the save function was selected.