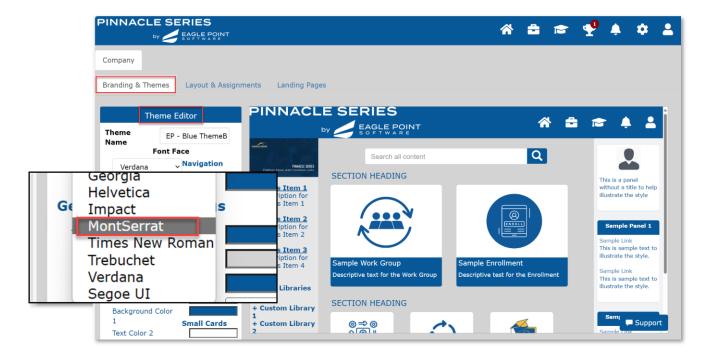

#### $\checkmark$ We've introduced the Montserrat font to our platform.

- While implemented to match a specific client's corporate branding, its versatility, and modern design make it a valuable addition for broader applicability across our customer base.
- o Available within the Branding & Themes> Theme Editor area